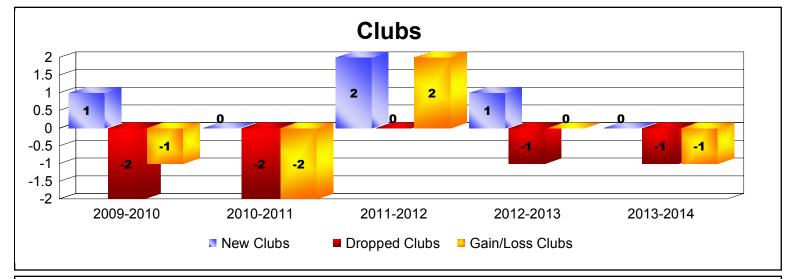

District 355 B2

As of June 2014 Cumulative

| Year      | New<br>Clubs | Dropped<br>Clubs | Gain/<br>Loss<br>Clubs | New<br>Members | Charter<br>Members | Reinstate<br>Members | Transfer<br>Members | Total<br>Member<br>Added | Total<br>Members<br>Dropped | Gain/<br>Loss<br>Members |
|-----------|--------------|------------------|------------------------|----------------|--------------------|----------------------|---------------------|--------------------------|-----------------------------|--------------------------|
| 2009-2010 | 1            | -2               | -1                     | 360            | 44                 | 9                    | 1                   | 414                      | -413                        | 1                        |
| 2010-2011 | 0            | -2               | -2                     | 255            | 0                  | 8                    | 2                   | 265                      | -374                        | -109                     |
| 2011-2012 | 2            | 0                | 2                      | 239            | 58                 | 11                   | 0                   | 308                      | -312                        | -4                       |
| 2012-2013 | 1            | -1               | 0                      | 219            | 21                 | 15                   | 1                   | 256                      | -365                        | -109                     |
| 2013-2014 | 0            | -1               | -1                     | 206            | 3                  | 7                    | 0                   | 216                      | -269                        | -53                      |
| Average   | 1            | -1               | 0                      | 256            | 25                 | 10                   | 1                   | 292                      | -347                        | -55                      |