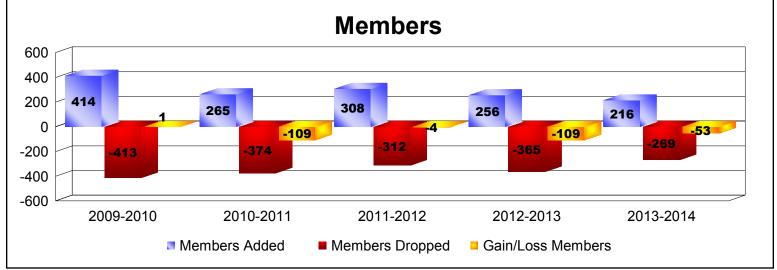

District 355 B2

As of June 2014 Cumulative

| Year      | New<br>Clubs | Dropped<br>Clubs | Gain/<br>Loss<br>Clubs | New<br>Members | Charter<br>Members | Reinstate<br>Members | Transfer<br>Members | Total<br>Member<br>Added | Total<br>Members<br>Dropped | Gain/<br>Loss<br>Members |
|-----------|--------------|------------------|------------------------|----------------|--------------------|----------------------|---------------------|--------------------------|-----------------------------|--------------------------|
| 2009-2010 | 1            | -2               | -1                     | 360            | 44                 | 9                    | 1                   | 414                      | -413                        | 1                        |
| 2010-2011 | 0            | -2               | -2                     | 255            | 0                  | 8                    | 2                   | 265                      | -374                        | -109                     |
| 2011-2012 | 2            | 0                | 2                      | 239            | 58                 | 11                   | 0                   | 308                      | -312                        | -4                       |
| 2012-2013 | 1            | -1               | 0                      | 219            | 21                 | 15                   | 1                   | 256                      | -365                        | -109                     |
| 2013-2014 | 0            | -1               | -1                     | 206            | 3                  | 7                    | 0                   | 216                      | -269                        | -53                      |
| Average   | 1            | -1               | 0                      | 256            | 25                 | 10                   | 1                   | 292                      | -347                        | -55                      |